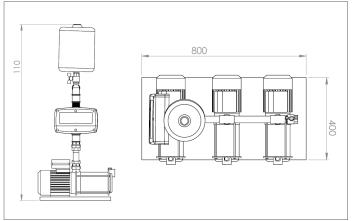

| TECHNICAL DATA      |                  | TECHNICAL SPECIFICATIONS   | RCT-3F | RCT-5F | RCT-8F | RCT-9F |
|---------------------|------------------|----------------------------|--------|--------|--------|--------|
| Suction connection: | 3 x 1 of 5/4" bi | Power in Watt:             | 3.300  | 4.050  | 4.950  | 6.000  |
| Connection press:   | 6/4 of 2" bi     | Max. flow in liters / min: | 120    | 160    | 450    | 480    |
| Length in mm:       | 900              | Max. increaseHeight in m:  | 50     | 53     | 50     | 62     |
| Height in mm:       | 1100             | Weight in kg:              | 37     | 38     | 37     | 38     |
| Width in mm:        | 450              | Temperature in ° C:        | 5-35   | 5-35   | 5-35   | 5-35   |
| Max. RPM:           | 2.850            | Capacitor in μF:           | 20     | 25     | 25     | 40     |
|                     |                  | Number of fans:            | 5      | 5      | 4      | 5      |

## **TECHNICAL DRAWINGS**