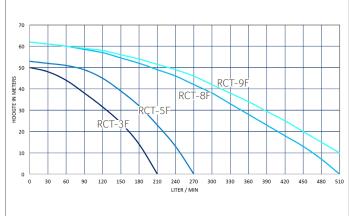

# **PUMP CHARACTERISTIC**

| TECHNICAL DATA      |                  | TECHNICAL SPECIFICATIONS   | RCT-3F | RCT-5F | RCT-8F | RCT-9F |
|---------------------|------------------|----------------------------|--------|--------|--------|--------|
| Suction connection: | 3 x 1 of 5/4" bi | Power in Watt:             | 3.300  | 4.050  | 4.950  | 6.000  |
| Connection press:   | 6/4 of 2" bi     | Max. flow in liters / min: | 120    | 160    | 450    | 480    |
| Length in mm:       | 900              | Max. increaseHeight in m:  | 50     | 53     | 50     | 62     |
| Height in mm:       | 1100             | Weight in kg:              | 37     | 38     | 37     | 38     |
| Width in mm:        | 450              | Temperature in ° C:        | 5-35   | 5-35   | 5-35   | 5-35   |
| Max. RPM:           | 2.850            | Capacitor in μF:           | 20     | 25     | 25     | 40     |
|                     |                  | Number of fans:            | 5      | 5      | 4      | 5      |